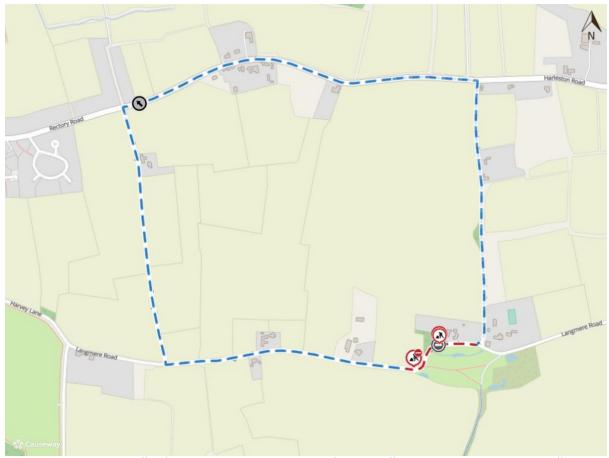

Norfolk County Council proposes to make a Temporary Traffic Regulation Order (the "Order") (STRO11891) affecting the U76139 Langmere Road from its junction with U76224 Lakes Road for 260m westwards (the "Road") in the Parish of Dickleburgh and Rushall to facilitate Norfolk County Council fencing repairs, the Road will be temporarily closed (except for pedestrian access) for the duration of the works/period the closure is necessary which is anticipated to be from 13<sup>th</sup> to 16<sup>th</sup> January 2025, but may continue to be closed/restricted until the 27<sup>th</sup> February 2025 where the closure is still required beyond the anticipated dates.

Alternative route is via: Langmere Road, Rectory Lane, Rectory Road, Harleston Road, Lakes Road.

Vehicular access will be permitted to a final destination in the Road where signs indicating such access is possible and permitted are in place.